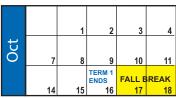

## Summary of Days that Students are not in School

Labor Day Sep 2
District Development Day Sep 16
Fall Break Oct 17-21
Thanksgiving Nov 27-29
Christmas Break Dec 23-Jan 3
Martin L King Day Jan 20
Presidents' Day Feb 17
Spring Break Mar 31-Apr 4

|           | LABOR<br>DAY 2 | 3  | 4  | 5  |   |
|-----------|----------------|----|----|----|---|
| ber       | 9              | 10 | 11 | 12 | 1 |
| September | DDD<br>16      | 17 | 18 | 19 | 2 |
| Sep       | 23             | 24 | 25 | 26 | 2 |
|           | 30             |    |    |    |   |
|           |                |    |    |    |   |