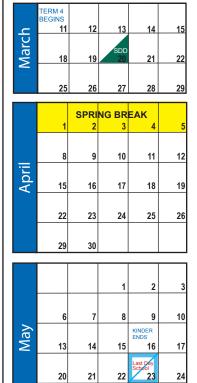

### **Summary of Days that** Students are not in School

Labor Day Sep 4 District Development Day Sep 18 Oct 19-23 Fall Beak Nov 22-24 Thanksgiving Dec 25-Jan 5 Christmas Break Martin L King Day Jan 15 Presidents' Day Feb 19 Spring Break Apr 1-5

# Summary of 1/2 Days

Day Before Christmas Dec 22 Staff Development Day Mar 20 Last Day of School May 23

February 19, 2024 Presidents' Day

(Monday)

April 4 & 5, 2024 Spring Break

(Thursday, Friday)

May 27, 2024 Memorial Day

(Monday)

June 17, 2024 Juneteenth

(Monday)