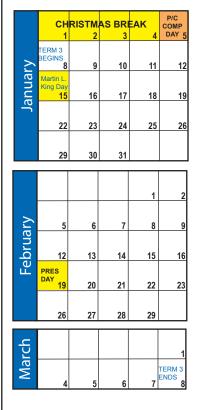

### **Summary of Days that** Students are not in School

Labor Day Sep 4 District Development Day Sep 18 Oct 19-23 Fall Beak Nov 22-24 Thanksgiving Dec 25-Jan 5 Christmas Break Martin L King Day Jan 15 Presidents' Day Feb 19 Spring Break Apr 1-5

# Summary of 1/2 Days

Day Before Christmas Dec 22 Staff Development Day Mar 20 Last Day of School May 23

### W T F

2nd Term -- 43 Days

Dec 22

Dec 22

Oct 24

1st Semester -- 87 Days

2nd Semester -- 93 Days Jan 8

Full School Year -- 180 Days

November 23 & 24, 2023 Thanksgiving Break

(Thursday, Friday)

December 25 & 26, 2023 Christmas Break

(Monday, Tuesday)

January 1, 2024 New Year's Day

(Monday)

January 15, 2024 Martin Luther King Day

(Monday)

February 19, 2024 Presidents' Day

(Monday)

April 4 & 5, 2024 Spring Break

(Thursday, Friday)

May 27, 2024 Memorial Day

(Monday)

June 17, 2024 Juneteenth

(Monday)