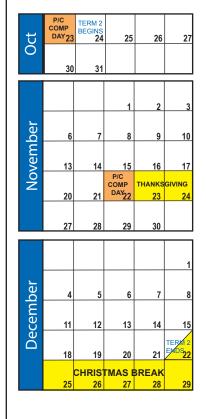

### **Summary of Days that** Students are not in School

Labor Day Sep 4 District Development Day Sep 18 Oct 19-23 Fall Beak Nov 22-24 Thanksgiving Dec 25-Jan 5 Christmas Break Martin L King Day Jan 15 Presidents' Day Feb 19 Spring Break Apr 1-5

# Summary of 1/2 Days

Day Before Christmas Dec 22 Staff Development Day Mar 20 Last Day of School May 23

| ı |           |                |    |    |    |    |
|---|-----------|----------------|----|----|----|----|
| 3 | ber       | LABOR<br>DAY 4 | 5  | 6  | 7  |    |
|   | September | 11             | 12 | 13 | 14 | 1  |
|   | Sep       | DDD<br>18      | 19 | 20 | 21 | 22 |
|   |           | 25             | 26 | 27 | 28 | 29 |
|   |           |                |    |    |    |    |

| er     | 2  | 3  | 4                    | 5      | 6          |
|--------|----|----|----------------------|--------|------------|
| ctober | 9  | 10 | 11                   | 12     | 13         |
| 0      | 16 | 17 | TERM 1<br>ENDS<br>18 | FALL B | REAK<br>20 |

November 23 & 24, 2023 Thanksgiving Break

(Thursday, Friday)

December 25 & 26, 2023 Christmas Break

(Monday, Tuesday)

January 1, 2024 New Year's Day

(Monday)

January 15, 2024 Martin Luther King Day

(Monday)