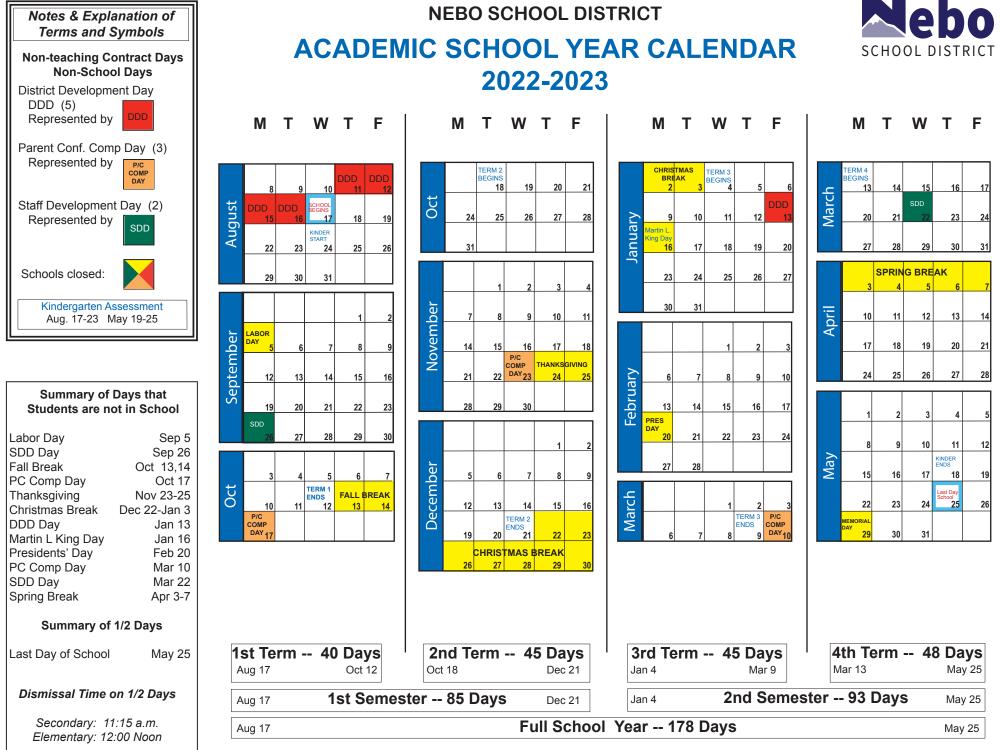

## Board Approved 10/6/2021

## NEBO SCHOOL DISTRICT 12 MONTH CALENDAR 2022-2023

| July 4, 2022<br>(Monday)                     | Independence Day          |
|----------------------------------------------|---------------------------|
| July 25, 2022<br>(Monday)                    | Pioneer Day               |
| September 5, 2022<br>(Monday)                | Labor Day                 |
| November 24 & 25, 2022<br>(Thursday, Friday) | Thanksgiving Break        |
| December 23 & 26, 2022<br>(Friday, Monday)   | Christmas Break           |
| January 2, 2023<br>(Monday)                  | New Year's Day (observed) |
| January 16, 2023<br>(Monday)                 | Martin Luther King Day    |
| February 20, 2023<br>(Monday)                | Presidents' Day           |
| April 6 & 7, 2023<br>