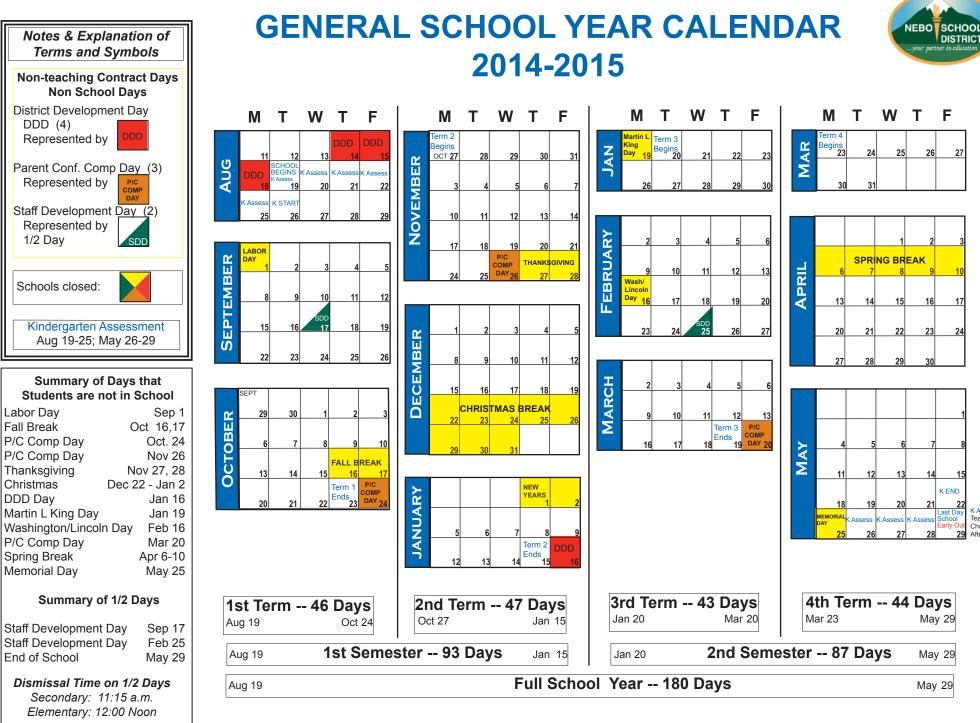

## NEBO SCHOOL DISTRICT



27

17

24

22

20 Afternoon

K Assess

Teacher

Check-out

## NEBO SCHOOL DISTRICT 12 MONTH CALENDAR 2014-2015

| July 4, 2014<br>(Friday)                        | Independence Day        |
|-------------------------------------------------|-------------------------|
| July 24, 2014<br>(Thursday)                     | Pioneer Day             |
| September 1, 2014<br>(Monday)                   | Labor Day               |
| November 27 & 28, 2014<br>(Thursday, Friday)    | Thanksgiving Break      |
| December 24 & 25, 2014<br>(Wednesday, Thursday) | Christmas Break         |
| January 1, 2015<br>(Thursday)                   | New Year's Day          |
| January 19, 2015<br>(Monday)                    | Martin Luther King Day  |
| February 16, 2015<br>(Monday)                   | Washingto