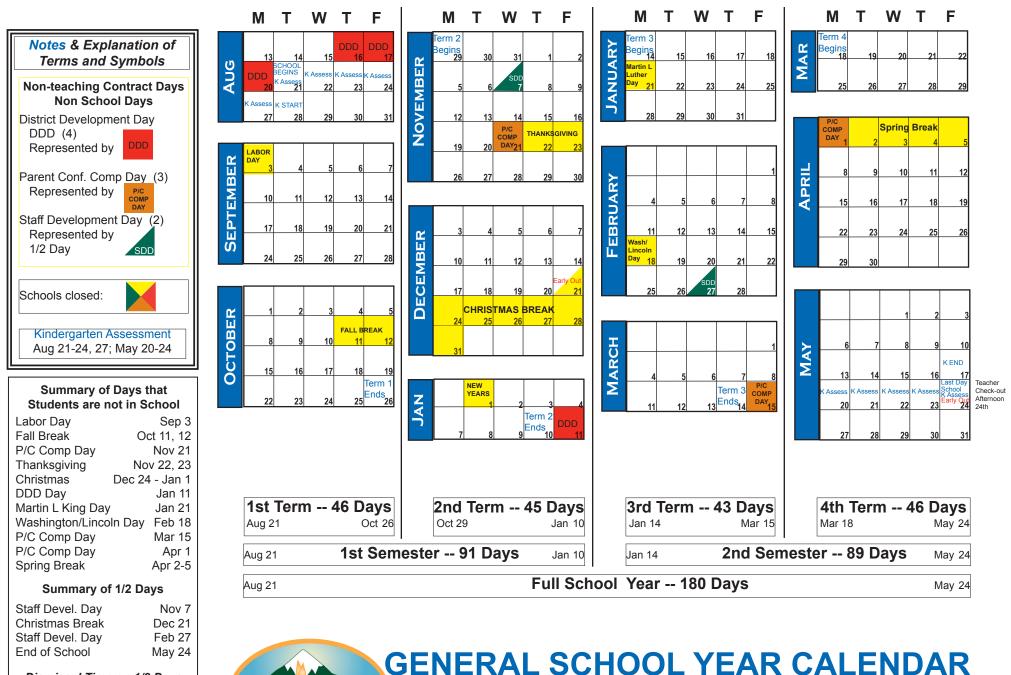

## NEBO SCHOOL DISTRICT



2012-2013

Dismissal Time on 1/2 Days Secondary: 11:15 a.m. Elementary: 12:00 Noon

SCHOOL

DISTRICT

.your partner in education

NEBO

## NEBO SCHOOL DISTRICT TWELVE MONTH CALENDAR 2012-2013

| May 27, 2013 | April 4 & 5, 2013   | February 18, 2013        | January 21, 2013       | January 1, 2013 | December 24 & 25, 2012 | November 22 &23, 2012 | September 3, 2012 | July 24, 2012 | July 4, 2012     |  |
|--------------|---------------------|--------------------------|------------------------|-----------------|------------------------|-----------------------|-------------------|---------------|------------------|--|
| (Monday)     | (Thursday & Friday) | (Monday)                 | (Monday)               | (Tuesday)       | (Monday & Tuesday)     | (Thursday & Friday)   | (Monday)