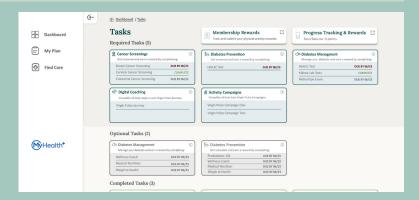

### **REVIEW TASKS.**

Your personalized Tasks is a one-stop shop for accessing Virgin Pulse tools and keeping track of your completed activities.

The badges in Tasks will reflect your health plan and may look different than this example.

### **ACCESS VIRGIN PULSE.**

**New Users**: Click the Health Assessment icon in Tasks to create a Virgin Pulse account. Once you've signed up, download the Virgin Pulse app for easier access.

**Returning Users:** Access Virgin Pulse from the mobile app or from your SelectHealth Tasks page.