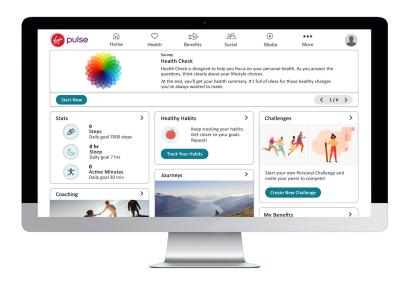

### **REVIEW TASKS.**

Your personalized Tasks is a one-stop shop for accessing Virgin Pulse tools and keeping track of your completed activities.

The badges in Tasks will reflect your health plan and may look different than this example.

### **ACCESS VIRGIN PULSE.**

**New Users**: Click the Health Assessment icon in Tasks to create a Virgin Pulse account. Once you've signed up, download the Virgin Pulse app for easier access.

**Returning Users:** Access Virgin Pulse from the mobile app or from your SelectHealth Tasks page.

#### **HEALTH CHECK HEALTH ASSESSMENT**

The Health Check is an online health assessment that gives you a summary of your overall health while offering tips for improvement. You can complete your Health Check from the Health tab on Virgin Pulse.

### **JOURNEYS®**

Journeys are digital coaching programs that help you create new healthy habits or keep the ones you have. You can access them on the Health tab of Virgin Pulse. Choose a Journey and learn ways to improve your self-care, stay connected, communicate better, and more.

### **ACTIVITY CAMPAIGNS**

Complete two or more Activity Campaigns. Choose from a 7,000 Steps Campaign, a quarterly Team Challenge, or four of the promoted Healthy Habit Challenges.