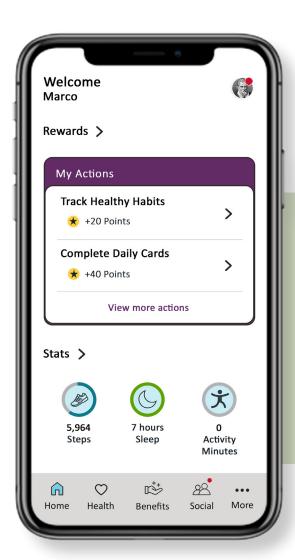

#### **HEALTH CHECK HEALTH ASSESSMENT**

The Health Check is an online health assessment that gives you a summary of your overall health while offering tips for improvement. You can complete your Health Check from the Health tab on Virgin Pulse.

### **JOURNEYS®**

Journeys are digital coaching programs that help you create new healthy habits or keep the ones you have. You can access them on the Health tab of Virgin Pulse. Choose a Journey and learn ways to improve your self-care, stay connected, communicate better, and more.

Steps can be tracked using a fitness device or app, as well as by using the Add Steps or Add Workout features in Virgin Pulse.

- > Open your Virgin Pulse app or log into your account to track or sync activity weekly.
- > Steps synced from a device or added to the Virgin Pulse website older than 14 days are not counted.
- > Please note, steps or activities completed prior to Virgin Pulse registration do not count.