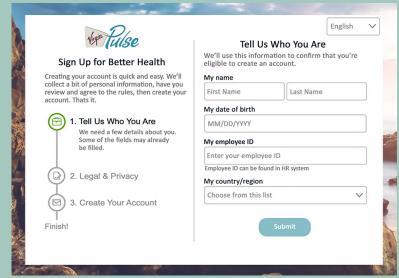

### **ACCESS VIRGIN PULSE.**

**New Users**: Click the Health Assessment icon in Tasks to create a Virgin Pulse account. Once you've signed up, download the Virgin Pulse app for easier access.

**Returning Users:** Access Virgin Pulse from the mobile app or from your SelectHealth Tasks page.