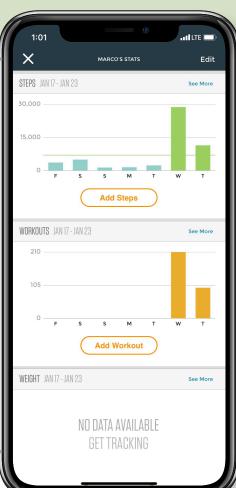

Steps can be tracked using a fitness device or app, as well as by using the Add Steps or Add Workout features in Virgin Pulse.

- > Open your Virgin Pulse app or log into your account to track or sync activity weekly.
- > Steps synced from a device or added to the Virgin Pulse website older than 14 days are not counted.
- > Please note, steps or activities completed prior to Virgin Pulse registration do not count.

### Pro tip:

Use the Add Workout tool to convert non-stepping activities like yoga, weight lifting, swimming, and cycling, to steps.

### **COMPANY TEAM CHALLENGES**

Team Challenge - Camaraderie and competition can help keep you moving! Form a team or register as an individual before joining a four-week challenge. You can go to the Stats area on Virgin Pulse to confirm your fitness device is syncing properly or manually add your workouts each week.