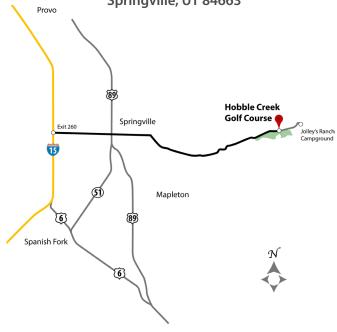

## TOURNAMENT HELD AT HOBBLE CREEK GOLF COURSE

5984 Hobble Creek Canyon Road Springville, UT 84663