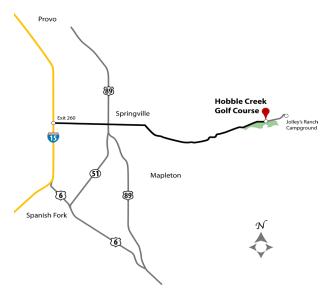

## TOURNAMENT HELD AT HOBBLE CREEK GOLF COURSE

5984 Hobble Creek Canyon Road Springville, UT 84663